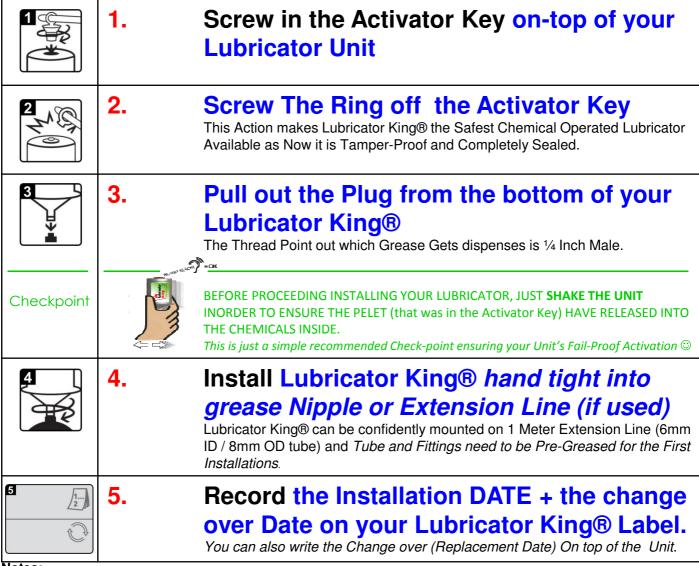

## **INSTALLATION INSTRUCTIONS**

| O Yellow Key / Type <b>01 month</b> | ed Key / Type 06 month   |
|-------------------------------------|--------------------------|
| Green Key / Type <b>03 month</b>    | Grey Key / Type 12 month |

#### Notes:

**DO NOT TRY TO OPEN** / Break on purpose the Lubricator King® unit.

**DO NOT REMOVE** Lubricator King® **until the change over date.** If removed Unit lubricant pulls a vacuum and should not be re-installed but discarded and New Lubricator king® unit be installed.

Allow average of 8hrs for Complete Chemical operation to commence and deliver constant dispensing of Grease film. After Use- Dispose of used Lubricator King® in the industrial waste bin. (ISO14001 Compliant)

Lubricator King® is environmentally-, health and safety Friendly O. Refer to Material Safety Data Sheet.

Lubricator King® Have No harmful gasses or chemicals and make use of Citric Acid in its Chemical reaction that is Safest to Humans and Environment.

Lubricator King® Discharge Pressure is Safe 4Bar Pressure.

| OEM CONTROL REPRESENTATTIVE: |                                       | Lubricator King |                                      |  |
|------------------------------|---------------------------------------|-----------------|--------------------------------------|--|
| Customer C                   | are Nr: 072-059-9611                  |                 |                                      |  |
| Email us:                    | <u>sales@LubricatorKing.com</u>       | OR              | <u>management@LubricatorKing.com</u> |  |
| Website:                     | www.Lubricator <mark>King</mark> .com |                 |                                      |  |

Lubricator King<sup>®</sup> is a single-point lubrication solution for roller- and sliding bearings, sliding guides, open gears, gear racks, spindles, shaft seals, chains, ETC.